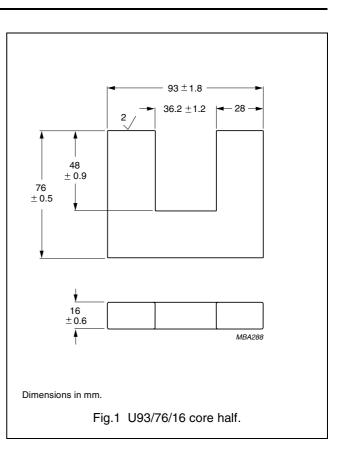

# FERROXCUBE



Supersedes data of September 2004

2008 Sep 01



# U, I cores and accessories

# U93/76/16

### **U CORES**

### Effective core parameters

| SYMBOL         | PARAMETER         | VALUE  | UNIT             |
|----------------|-------------------|--------|------------------|
| Σ(I/A)         | core factor (C1)  | 0.790  | mm <sup>-1</sup> |
| Ve             | effective volume  | 159000 | mm <sup>3</sup>  |
| l <sub>e</sub> | effective length  | 354    | mm               |
| A <sub>e</sub> | effective area    | 448    | mm <sup>2</sup>  |
| m              | mass of core half | ≈ 400  | g                |



### Core halves

 $A_L$  measured on a combination of 2 U cores.

| GRADE | A <sub>L</sub><br>(nH) | μ <sub>e</sub> | TYPE NUMBER    |
|-------|------------------------|----------------|----------------|
| 3C90  | 3400 ±25%              | ≈ <b>2200</b>  | U93/76/16-3C90 |
| 3C94  | 3400 ±25%              | ≈ 2200         | U93/76/16-3C94 |

## Properties of core sets under power conditions

|       | B (mT) at                                | CORE LO                                  | SS (W) at                                 |
|-------|------------------------------------------|------------------------------------------|-------------------------------------------|
| GRADE | H = 250 A/m;<br>f = 25 kHz;<br>T = 100 ℃ | f = 25 kHz;<br>B = 200 mT;<br>T = 100 °C | f = 100 kHz;<br>B = 100 mT;<