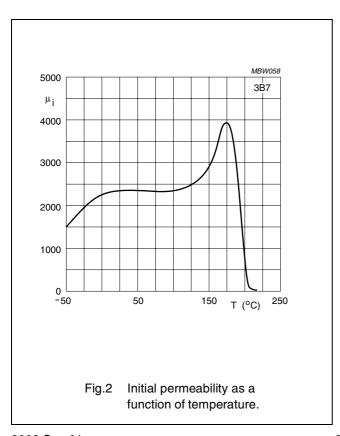

|
|                   | 25 °C; 500 kHz;<br>0.25 mT        | ≈ 25 × 10 <sup>-6</sup>        |                   |
|                   | 25 °C; 1 MHz; 0.25 mT             | ≈ 120 × 10 <sup>-6</sup>       |                   |
| D <sub>F</sub>    | 25 °C; 10 kHz; 0.25 mT            | $\leq 4.5 \times 10^{-6}$      |                   |
| $\alpha_{F}$      | +20 to 70 °C; ≤10 kHz;<br>0.25 mT | (0 ±0.6)<br>× 10 <sup>-6</sup> | K <sup>-1</sup>   |
| ρ                 | DC, 25 °C                         | ≈ 1                            | Ωm                |
| T <sub>C</sub>    |                                   | ≥ 170                          | °C                |
| density           |                                   | ≈ 4800                         | kg/m <sup>3</sup> |







2008 Sep 01 85

3B7



2008 Sep 01 86

## Material specification

3B7

#### **DATA SHEET STATUS DEFINITIONS**

| DATA SHEET<br>STATUS      | PRODUCT<br>STATUS | DEFINITIONS                                                                                                                                                                              |
|---------------------------|-------------------|------------------------------------------------------------------------------------------------------------------------------------------------------------------------------------------|
| Preliminary specification | Development       | This data sheet contains preliminary data. Ferroxcube reserves the right to make changes at any time without notice in order to improve design and supply the bes