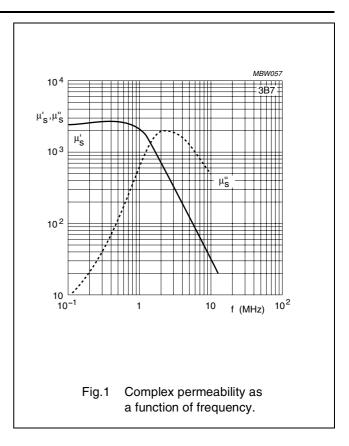

|                   |
|                   | 25 °C; 500 kHz;<br>0.25 mT        | ≈ 25 × 10 <sup>-6</sup>        |                   |
|                   | 25 °C; 1 MHz; 0.25 mT             | ≈ 120 × 10 <sup>-6</sup>       |                   |
| D <sub>F</sub>    | 25 °C; 10 kHz; 0.25 mT            | $\leq 4.5 \times 10^{-6}$      |                   |
| $\alpha_{F}$      | +20 to 70 °C; ≤10 kHz;<br>0.25 mT | (0 ±0.6)<br>× 10 <sup>-6</sup> | K <sup>-1</sup>   |
| ρ                 | DC, 25 °C                         | ≈ 1                            | Ωm                |
| T <sub>C</sub>    |                                   | ≥ 170                          | °C                |
| density           |                                   | ≈ 4800                         | kg/m <sup>3</sup> |







2008 Sep 01 85

3B7



2008 Sep 01 86

## Material specification

3B7

#### **DATA SHEET STATUS DEFINITIONS**

| DATA SHEET<br>STATUS      | PRODUCT<br>STATUS | DEFINITIONS                                                                                                                                                                              |
|---------------------------|-------------------|------------------------------------------------------------------------------------------------------------------------------------------------------------------------------------------|
| Preliminary specification | Development       | This data sheet contains preliminary data. Ferroxcube reserves the right to make changes at any time without notice in order to improve design and supply the b