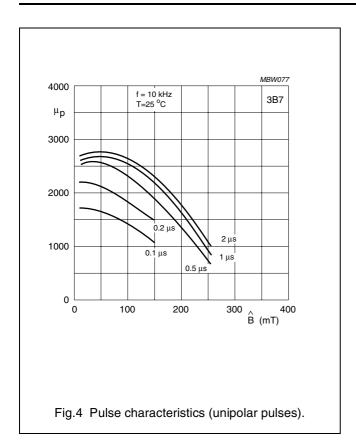

| 25 °C; 500 kHz;<br>0.25 mT        | ≈ 25 × 10 <sup>-6</sup>        |                   |
|                   | 25 °C; 1 MHz; 0.25 mT             | ≈ 120 × 10 <sup>-6</sup>       |                   |
| D <sub>F</sub>    | 25 °C; 10 kHz; 0.25 mT            | $\leq 4.5 \times 10^{-6}$      |                   |
| $\alpha_{F}$      | +20 to 70 °C; ≤10 kHz;<br>0.25 mT | (0 ±0.6)<br>× 10 <sup>-6</sup> | K <sup>-1</sup>   |
| ρ                 | DC, 25 °C                         | ≈ 1                            | Ωm                |
| T <sub>C</sub>    |                                   | ≥ 170                          | °C                |
| density           |                                   | ≈ 4800                         | kg/m <sup>3</sup> |







2008 Sep 01 85

3B7



2008 Sep 01 86

## Material specification

3B7

#### **DATA SHEET STATUS DEFINITIONS**

| DATA SHEET<br>STATUS      | PRODUCT<br>STATUS | DEFINITIONS                                                                                                                                                                              |
|---------------------------|-------------------|------------------------------------------------------------------------------------------------------------------------------------------------------------------------------------------|
| Preliminary specification | Development       | This data sheet contains preliminary data. Ferroxcube reserves the right to make changes at any time without notice in order to improve design and supply the best possible product.     |