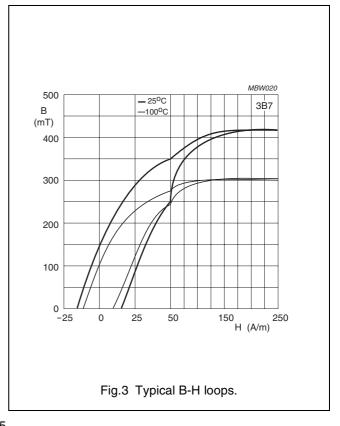

|
|                   | 25 °C; 500 kHz;<br>0.25 mT        | ≈ 25 × 10 <sup>-6</sup>        |                   |
|                   | 25 °C; 1 MHz; 0.25 mT             | ≈ 120 × 10 <sup>-6</sup>       |                   |
| D <sub>F</sub>    | 25 °C; 10 kHz; 0.25 mT            | $\leq 4.5 \times 10^{-6}$      |                   |
| $\alpha_{F}$      | +20 to 70 °C; ≤10 kHz;<br>0.25 mT | (0 ±0.6)<br>× 10 <sup>-6</sup> | K <sup>-1</sup>   |
| ρ                 | DC, 25 °C                         | ≈ 1                            | Ωm                |
| T <sub>C</sub>    |                                   | ≥ 170                          | °C                |
| density           |                                   | ≈ 4800                         | kg/m <sup>3</sup> |







2008 Sep 01 85

3B7



2008 Sep 01 86

## Material specification

3B7

#### **DATA SHEET STATUS DEFINITIONS**

| DATA SHEET<br>STATUS      | PRODUCT<br>STATUS | DEFINITIONS                                                                                                                                                                              |
|---------------------------|-------------------|------------------------------------------------------------------------------------------------------------------------------------------------------------------------------------------|
| Preliminary specification | Development       | This data sheet contains preliminary data. Ferroxcube reserves the right to make changes at any time without notice in order to improve design and supply the best